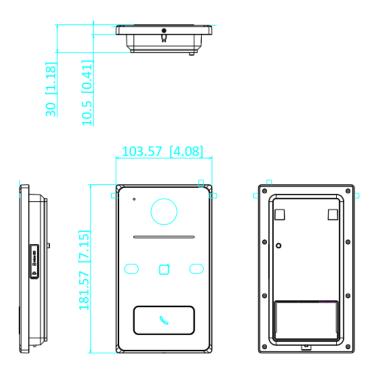

### Specification

| Operation system Flash                    | LINUX                                                              |
|-------------------------------------------|--------------------------------------------------------------------|
| Flash                                     |                                                                    |
|                                           | 32 MB                                                              |
| RAM                                       | 256MB                                                              |
| Door station                              |                                                                    |
| Camera                                    | 2MP HD camera                                                      |
| Night vision                              | Low illumination IR supplement mode:2.5m                           |
| Backlight compensation                    | Support                                                            |
| Digital noise reduction                   | Support                                                            |
| WDR                                       | True WDR                                                           |
| Field of view                             | Horizontal: 129° Vertical: 75°                                     |
| Video Compression Standard                | H.264                                                              |
| Stream                                    | PAL: Main stream: 1080p@25fps, 720p@25fps Sub stream: 720p@25fps,  |
|                                           | 480p@25fps                                                         |
|                                           | NTSC: Main stream: 1080p@30fps, 720p@30fps Sub stream: 720p@30fps, |
|                                           |                                                                    |
| Mating datastics                          | 480p@30fps                                                         |
| Motion detection                          | Support                                                            |
| Flash-avoid frequency <b>Door station</b> | 50 Hz, 60 Hz                                                       |
|                                           | 1 huilt in ampidirectional migraphone                              |
| Audio input                               | 1 built-in omnidirectional microphone                              |
| Audio output                              | 1 built-in loudspeaker                                             |
| Audio quality                             | Noise suppression and echo cancellation                            |
| Audio compression standard                | G722.1、OPUS、G711U、G711A、G726 、AAC_LC、 AAC_LD                       |
| Audio compression Rate                    | 16/32/64 Kbps                                                      |
| Audio intercom                            | Two-way audio communication                                        |
| Door station                              |                                                                    |
| Network protocol                          | TCP/IP, SIP, RSTP                                                  |
| Wi-Fi                                     | 2.4GHz, IEEE802.11b, IEEE802.11g, IEEE802.11n                      |
| Door station                              |                                                                    |
| RS-485                                    | 1                                                                  |
| Network interface                         | 1 RJ-45, 10/100 Mbps self-adaptive                                 |
| Alarm input                               | 4                                                                  |
| Lock control                              | 1 relay, Max. 30 VDC 2 A                                           |
| Door contact input                        | 1                                                                  |
| TAMPER                                    | 1                                                                  |
| TF card                                   | 1(Reserved)                                                        |
| Audio output                              | 1 external loudspeaker(Reversed)                                   |
| Door station                              |                                                                    |
| Power consumption                         | < 10 W                                                             |
| Working temperature                       | -40° C to 53° C(-40° F to 127.4° F)                                |
| Working humidity                          | 10% to 95%                                                         |
| Dimension                                 | 181.6 mm × 103.6 mm × 29.5 mm                                      |
| Installation                              | Surface mounting, Flush mounting                                   |

#### Dimension

Unit:mm [inch]

SCALE 1:1