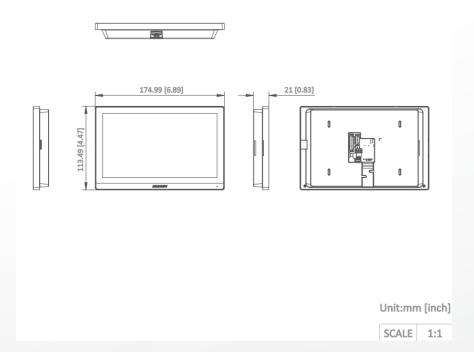

| Protection level           | IP65                                            |
|----------------------------|-------------------------------------------------|
| Indicator                  | 2                                               |
| Power supply               | IEEE802.3af, standard PoE 12 VDC                |
| Indoor station             |                                                 |
| Operation system           | Linux                                           |
| Memory                     | 128 MB                                          |
| Flash                      | 32 MB                                           |
| Indoor station             |                                                 |
| Display screen             | 7-inch colorful TFT screen                      |
| Display resolution         | 1024 × 600                                      |
| Operation method           | Capacitive touch screen                         |
| Indoor station             |                                                 |
| Audio input                | 1 built-in omnidirectional microphone           |
| Audio output               | 1 built-in loudspeaker                          |
| Audio quality              | Noise suppression and echo cancellation         |
| Audio compression standard | G.711 U                                         |
| Audio compression Rate     | 64 Kbps                                         |
| Indoor station             |                                                 |
| Wired network              | 1 RJ-45, 10/100 Mbps self-adaptive              |
| Wireless network           | 2.4 GHz, IEEE802.11b, IEEE802.11g, IEEE802.11n  |
| Protocol                   | TCP/IP, SIP, RTSP                               |
| Indoor station             |                                                 |
| RS-485                     | 1 RS-485 (Half duplex)                          |
| Alarm input                | 8-ch alarm inputs                               |
| Relay output               | 2                                               |
| TF card                    | Support TF card, up to 128 G                    |
| Indoor station             |                                                 |
| Power consumption          | ≤ 5 W                                           |
| Working temperature        | -10 °C to 50 °C (14 °F to 122 °F)               |
| Working humidity           | 10% to 90%                                      |
| Dimension (L x W x H)      | 175 mm × 113.5 mm × 21 mm (6.9" × 4.5" × 0.83") |

#### Dimension

Unit:mm [inch]

SCALE 1:1