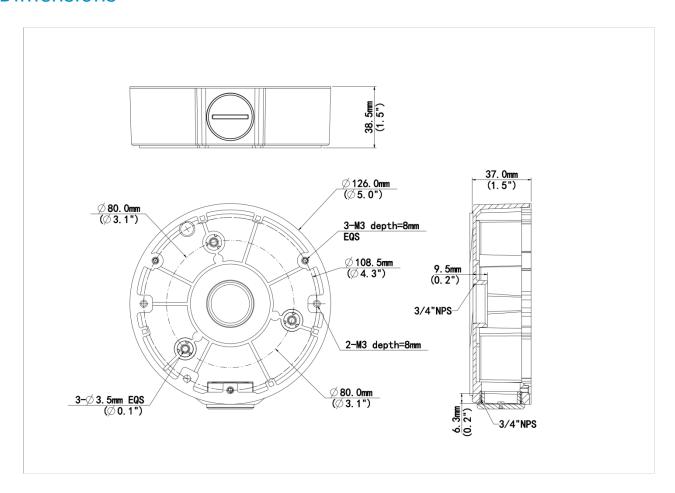

# **Metal Turret Junction Box**

### TR-JB03-H-IN



## Specifications

| Model              | TR-JB03-H-IN                                                     |
|--------------------|------------------------------------------------------------------|
| Bracket            |                                                                  |
| Application        | Junction box for IPC363X Series and IPC36XXS/E Series fixed dome |
| Bracket Dimensions | Ф126.0 mm*38.5mm (5.0 x1.5")                                     |
| Bracket Weight     | 0.24kg(0.53lb)                                                   |
| Bracket Material   | Aluminum alloy                                                   |

1



#### **Dimensions**



#### Zhejiang Uniview Technologies Co., Ltd.

No. 369, Xietong Road, Xixing Sub-district, Binjiang District, Hangzhou City, 310051, Zhejiang Province, China (Zhejiang) Pilot Free Trade Zone, China

Email: overseasbusiness@uniview.com; globalsupport@uniview.com

http://www.uniview.com

©2023-2025 Zhejiang Uniview Technologies Co., Ltd. All rights reserved.

\*Product specifications and availability are subject to change without notice.

\*Despite our best efforts, technical or typographical errors may exist in this document. Uniview cannot be held responsible for any such errors and reserves the right to change the contents of this document without prior notice.