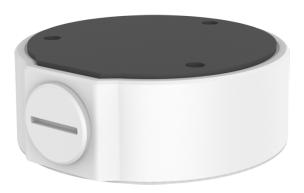

# **Metal Turret Junction Box**

### TR-JB03-H-IN

## Specifications

| Model              | TR-JB03-H-IN                                                     |
|--------------------|------------------------------------------------------------------|
| Bracket            |                                                                  |
| Application        | Junction box for IPC363X Series and IPC36XXS/E Series fixed dome |
| Bracket Dimensions | Ф126.0 mm*38.5mm (5.0 x1.5")                                     |
| Bracket Weight     | 0.24kg(0.53lb)                                                   |
| Bracket Material   | Aluminum alloy                                                   |