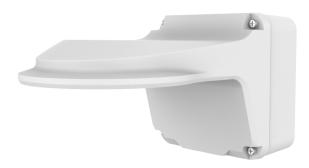

# Fixed Dome Outdoor Wall Mount

## TR-JB07/WM03-F-IN

## Specifications

| Model              | TR-JB07/WM03-F-IN                                                                 |
|--------------------|-----------------------------------------------------------------------------------|
| Bracket            |                                                                                   |
| Application        | wall installation for IPC363X and IPC36XXS/E series fixed dome(Extra back outlet) |
| Bracket Dimensions | Φ125mm*125mm*233mm (4.92" x4.92"x9.17")                                           |
| Bracket Weight     | 0.98kg(2.16lb)                                                                    |
| Bracket Material   | Aluminum alloy                                                                    |