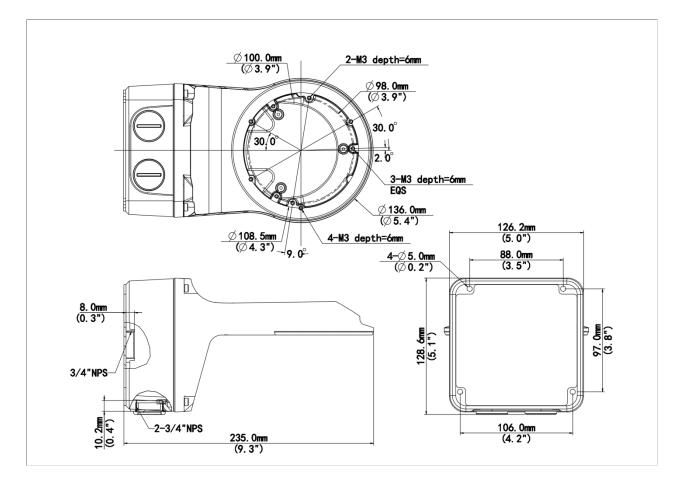

-F-IN



## Specifications

| Model              | TR-JB07/WM03-F-IN                                                                 |
|--------------------|-----------------------------------------------------------------------------------|
| Bracket            |                                                                                   |
| Application        | wall installation for IPC363X and IPC36XXS/E series fixed dome(Extra back outlet) |
| Bracket Dimensions | Φ125mm*125mm*233mm (4.92" x4.92"x9.17")                                           |
| Bracket Weight     | 0.98kg(2.16lb)                                                                    |
| Bracket Material   | Aluminum alloy                                                                    |

UNV

#### Dimensions



#### Zhejiang Uniview Technologies Co., Ltd.

No. 369, Xietong Road, Xixing Sub-district, Binjiang District, Hangzhou City, 310051, Zhejiang Province, China (Zhejiang) Pilot Free Trade Zone, China

Email: overseasbusiness@uniview.com; globalsupport@uniview.com

http://www.uniview.com

©2023-2025 Zhejiang Uniview Technologies Co., Ltd. All rights reserved.

\*Product specifications and availability are subject to change without notice.

\*Despite our best efforts, technical or typographical errors may exist in this document. Uniview cannot be held responsible for any such errors and reserves the right to change the contents of this document without prior notice.